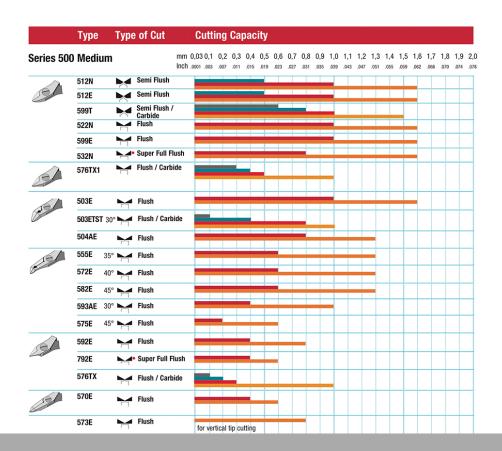

## The Perfect Cut - Strong, sharp and precise, every time

The Weller Erem distance cutters are available with fixed and variable cutting lengths. With the distance cutters wires can be cut to the correct length. They are also suitable to fix components. The tips are polished as to prevent board damage.