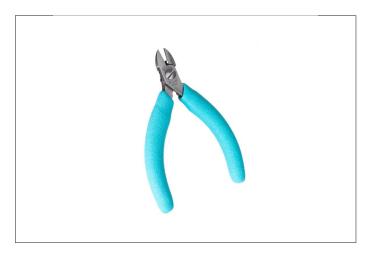

## 599EW

Product no.: 599EW

Side cutter - oval, short, robust head

This is the most widely used head shape, robust.

Fits for all cutting applications where easy access is given

It is robust and size for size offers the highest cutting capacity.